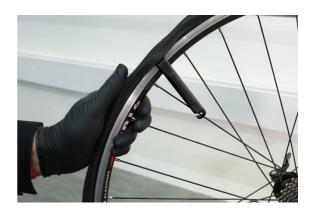

## LTR Tyre Lever Set 3pc

Set of 3 compact tyre levers, ideal for road and trail side repairs, as well as general workshop use. The narrow profile makes them easy to slide in and hook underneath the tyre. The spoke hook end allows the levers to hold themselves in place when more than one is required.

## **Additional Information**

- · Lightweight & compact set of tyre levers.
- · Slimline design allows easy tyre prying.
- Spoke hooks to hold lever in place when more than 1 is needed.
- · Levers clip together for easy storage on person or in a bike bag.
- · Manufactured from nylon/fibreglass composite for strength.