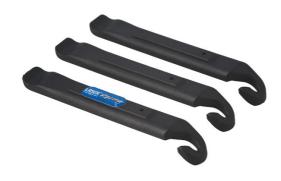

## LTR Tyre Lever Set 3pc

Set of 3 compact tyre levers, ideal for road and trail side repairs, as well as general workshop use. The narrow profile makes them easy to slide in and hook underneath the tyre. The spoke hook end allows the levers to hold themselves in place when more than one is required.

## **Additional Information**

- · Lightweight & compact set of tyre levers.
- · Slimline design allows easy tyre prying.
- Spoke hooks to hold lever in place when more than 1 is needed.
- · Levers clip together for easy storage on person or in a bike bag.
- · Manufactured from nylon/fibreglass composite for strength.