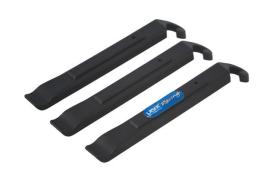

## LTR Tyre Lever Set 3pc

Set of 3 compact tyre levers, ideal for road and trail side repairs, as well as general workshop use. The narrow profile makes them easy to slide in and hook underneath the tyre. The spoke hook end allows the levers to hold themselves in place when more than one is required.

## **Additional Information**

- · Lightweight & compact set of tyre levers.
- · Slimline design allows easy tyre prying.
- Spoke hooks to hold lever in place when more than 1 is needed.
- · Levers clip together for easy storage on person or in a bike bag.
- · Manufactured from nylon/fibreglass composite for strength.