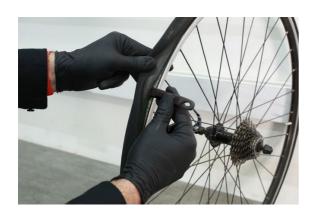

## LTR Tyre Lever Set 3pc

Set of 3 compact tyre levers, ideal for road and trail side repairs, as well as general workshop use. The narrow profile makes them easy to slide in and hook underneath the tyre. The spoke hook end allows the levers to hold themselves in place when more than one is required.