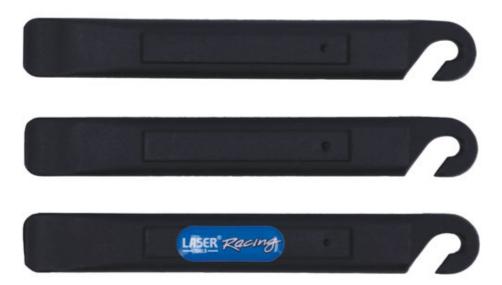

## LTR Tyre Lever Set 3pc

Set of 3 compact tyre levers, ideal for road and trail side repairs, as well as general workshop use. The narrow profile makes them easy to slide in and hook underneath the tyre. The spoke hook end allows the levers to hold themselves in place when more than one is required.

## **Additional Information**

- · Lightweight & compact set of tyre levers.
- · Slimline design allows easy tyre prying.
- Spoke hooks to hold lever in place when more than 1 is needed.
- · Levers clip together for easy storage on person or in a bike bag.
- · Manufactured from nylon/fibreglass composite for strength.