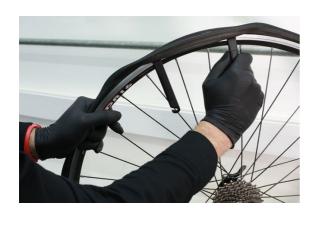

## LTR Tyre Lever Set 3pc

Set of 3 compact tyre levers, ideal for road and trail side repairs, as well as general workshop use. The narrow profile makes them easy to slide in and hook underneath the tyre. The spoke hook end allows the levers to hold themselves in place when more than one is required.

## **Additional Information**

- · Lightweight & compact set of tyre levers.
- · Slimline design allows easy tyre prying.
- Spoke hooks to hold lever in place when more than 1 is needed.
- · Levers clip together for easy storage on person or in a bike bag.
- · Manufactured from nylon/fibreglass composite for strength.